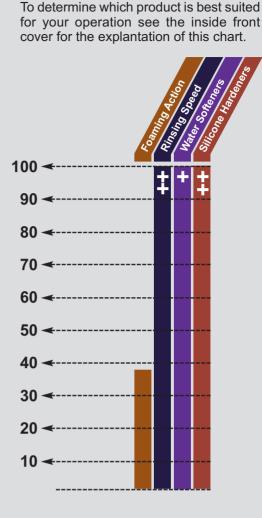

## **PLEX-MASTER**

Dan Galvin of East Coast Power Wash makes **hundreds of thousands** of dollars promoting his annual PlexMaster followup program

**Contains Silicone Hardeners** 

## Mildew Retardant & Surface Protector with Gloss Enhancers Specifically formulated for the Exterior House Washing Industry

Plex-Master is a blend of silicone, silicone hardeners and polymers that will rejuvenate dull and damaged vinyl, aluminum and painted metal and wood surfaces.